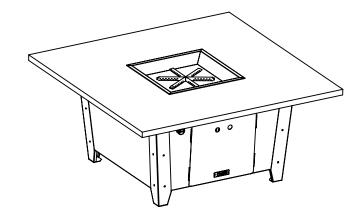

The Newport fire pit table is perfect for casual dining at 22 inches high this table is great for restaurants and social settings.

• Top Material Granite Tier 1,2,3 or Custom material