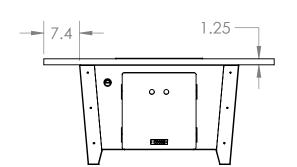

The Newport fire pit table is perfect for casual dining at 22 inches high this table is great for restaurants and social settings.

• Top Material Granite Tier 1,2,3 or Custom material

• Fuel Propane or Natural gas

• Forced air heat: Optional requires a 120 v 15 amp switched power

• Electronic Ignition: Optional requires 120v switched power

| DO NOT SCALE DRAWING                                                                                             |                                                                                                                                                   | SCALE: 1:16                                                                | s weight: 300lbs | SHEE | t 1 OF 1 |
|------------------------------------------------------------------------------------------------------------------|---------------------------------------------------------------------------------------------------------------------------------------------------|----------------------------------------------------------------------------|------------------|------|----------|
|                                                                                                                  | -                                                                                                                                                 |                                                                            | wport-48x48x     | (22  | A        |
| MATERIAL 304 SS                                                                                                  | Available in custom<br>sizes and legless version                                                                                                  | SIZE DWG                                                                   |                  | 00   | REV      |
| INTERPRET GEOMETRIC<br>TOLERANCING PER: ANSI                                                                     | COMMENTS:                                                                                                                                         |                                                                            | 951-805-0314     |      |          |
| TOLERANCES:<br>FRACTIONAL ±<br>ANGULAR: MACH ± .5 BEND ±<br>TWO PLACE DECIMAL ± .02<br>THREE PLACE DECIMAL ±.005 | DRAWING IS THE SOLE PROPERTY OF<br>DCI LLC. ANYREPRODUCTION IN<br>PART OR AS A WHOLEWITHOUT THE<br>WRITTEN PERMISSION OF<br>DCI LLC ISPROHIBITED. | TITLE:<br>Newport Fire Pit Table<br>Spec Sheet<br>david@cookefurniture.com |                  |      |          |
| UNLESS OTHERWISE SPECIFIED:<br>DIMENSIONS ARE IN INCHES                                                          |                                                                                                                                                   | COOKE Collection                                                           |                  |      |          |