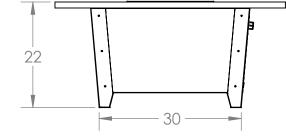

The Newport fire pit table is perfect for casual dining at 22 inches high this table is great for restaurants and social settings.

• Top Material Granite Tier 1,2,3 or Custom material

• Fuel Propane or Natural gas

• Forced air heat: Optional requires a 120 v 15 amp switched power

• Electronic Ignition: Optional requires 120v switched power

| DO NOT SCALE DRAWING                                                                                             |                                                                                                                                                   | SCALE: 1:16                                                                | s weight: 300lbs | SHEE | t 1 OF 1 |
|------------------------------------------------------------------------------------------------------------------|---------------------------------------------------------------------------------------------------------------------------------------------------|----------------------------------------------------------------------------|------------------|------|----------|
|                                                                                                                  | -                                                                                                                                                 |                                                                            | wport-48x48x     | (22  | A        |
| MATERIAL 304 SS                                                                                                  | Available in custom<br>sizes and legless version                                                                                                  | SIZE DWG                                                                   |                  | 00   | REV      |
| INTERPRET GEOMETRIC<br>TOLERANCING PER: ANSI                                                                     | COMMENTS:                                                                                                                                         |                                                                            | 951-805-0314     |      |          |
| TOLERANCES:<br>FRACTIONAL ±<br>ANGULAR: MACH ± .5 BEND ±<br>TWO PLACE DECIMAL ± .02<br>THREE PLACE DECIMAL ±.005 | DRAWING IS THE SOLE PROPERTY OF<br>DCI LLC. ANYREPRODUCTION IN<br>PART OR AS A WHOLEWITHOUT THE<br>WRITTEN PERMISSION OF<br>DCI LLC ISPROHIBITED. | TITLE:<br>Newport Fire Pit Table<br>Spec Sheet<br>david@cookefurniture.com |                  |      |          |
| UNLESS OTHERWISE SPECIFIED:<br>DIMENSIONS ARE IN INCHES                                                          |                                                                                                                                                   | COOKE Collection                                                           |                  |      |          |