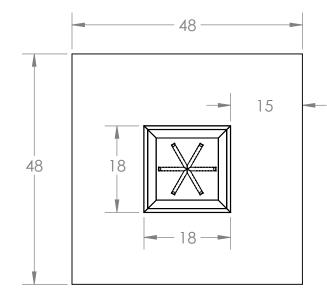

The Newport fire pit table is perfect for casual dining at 22 inches high this table is great for restaurants and social settings.

• Top Material Granite Tier 1,2,3 or Custom material

• Fuel Propane or Natural gas

• Forced air heat: Optional requires a 120 v 15 amp switched power

• Electronic Ignition: Optional requires 120v switched power

| DO NOT SCALE DRAWING                                                                                             |                                                                                                                                                   | SCALE: 1:16                                                                | s weight: 300lbs | SHEE | t 1 OF 1 |
|------------------------------------------------------------------------------------------------------------------|---------------------------------------------------------------------------------------------------------------------------------------------------|----------------------------------------------------------------------------|------------------|------|----------|
|                                                                                                                  | -                                                                                                                                                 |                                                                            | wport-48x48x     | (22  | A        |
| MATERIAL 304 SS                                                                                                  | Available in custom<br>sizes and legless version                                                                                                  | SIZE DWG                                                                   |                  | 00   | REV      |
| INTERPRET GEOMETRIC<br>TOLERANCING PER: ANSI                                                                     | COMMENTS:                                                                                                                                         |                                                                            | 951-805-0314     |      |          |
| TOLERANCES:<br>FRACTIONAL ±<br>ANGULAR: MACH ± .5 BEND ±<br>TWO PLACE DECIMAL ± .02<br>THREE PLACE DECIMAL ±.005 | DRAWING IS THE SOLE PROPERTY OF<br>DCI LLC. ANYREPRODUCTION IN<br>PART OR AS A WHOLEWITHOUT THE<br>WRITTEN PERMISSION OF<br>DCI LLC ISPROHIBITED. | TITLE:<br>Newport Fire Pit Table<br>Spec Sheet<br>david@cookefurniture.com |                  |      |          |
| UNLESS OTHERWISE SPECIFIED:<br>DIMENSIONS ARE IN INCHES                                                          |                                                                                                                                                   | COOKE Collection                                                           |                  |      |          |