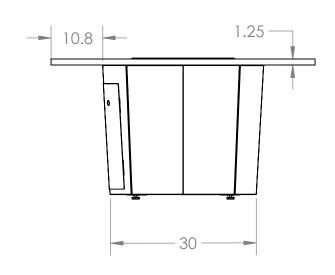

Ø 21.5 16.75

5

The Mammoth fire pit table was designed for formal dining at 29 inches tall. This table is great for setting the ambiance for a wonderful meal and is perfect for adding forced air heaters that blow hot air on your legs to keep users warm on the coolest nights.