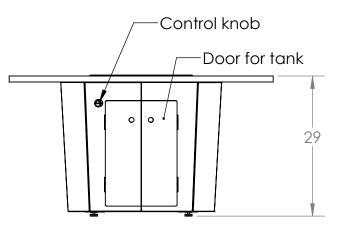

- Top Material
  Granite, Stainless steel or other personally selected material
- Base Material
   304 or selected alloy
   Finish options
   Brushed, Electro polish, Copper, powder coat and other custom options are available
- Fire pit media Broken Glass, Lava rock, logs, stones and other fire pit decorations are available
- Fuel
   Propane, Natural gas, wood, alcohol or fuel of choice
- Controls
  Solid 304 stainless steel control knob
  operated flame adjustment ignition options
  are match light or all weather electronic
  Ignition system which requires 120v
  switched power
- Forced air heat: Optional Requires a 120 v 15 amp switched power