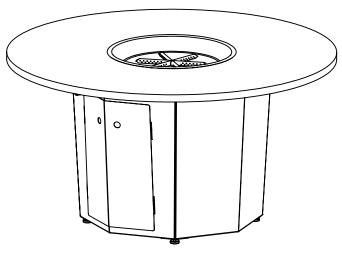

Ø 21.5 16.75

5

The Mammoth fire pit table was designed for formal dining at 29 inches tall. This table is great for setting the ambiance for a wonderful meal and is perfect for adding forced air heaters that blow hot air on your legs to keep users warm on the coolest nights.

**COOKE Collection** 

Mammoth Fire Pit Table
Spec Sheet
david@cookefurniture.com
951-805-0314

SIZE DWG. NO.

Mammoth-55x29

SCALE: 1:24 WEIGHT: 350 lbs SHEET 1 OF 1

4 3